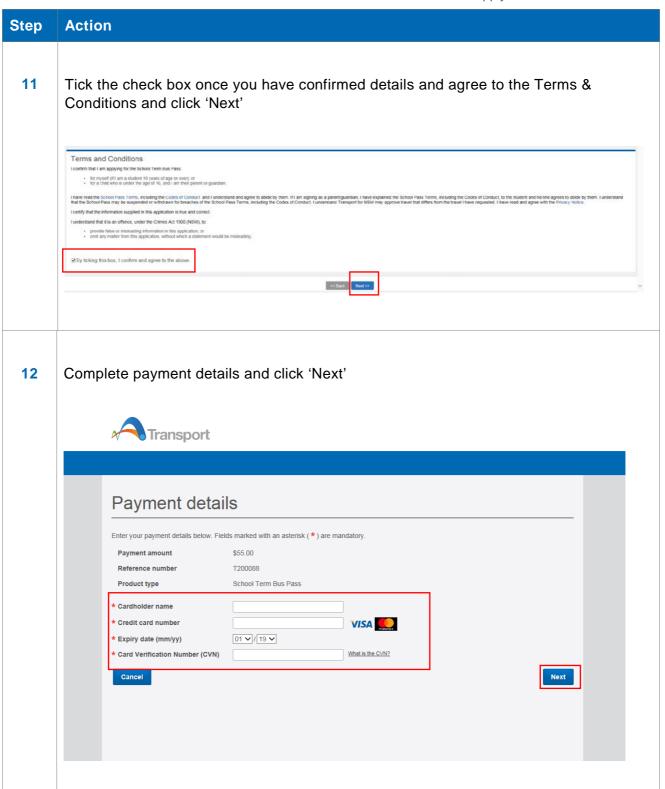

|
|      | 2173                                                           |
|      | State:<br>NSW                                                  |
|      | NSW                                                            |
|      |                                                                |
|      | Postal address                                                 |
|      | Is your postal address the same as your home address?*  Ves No |
|      |                                                                |
|      |                                                                |
|      |                                                                |
|      |                                                                |