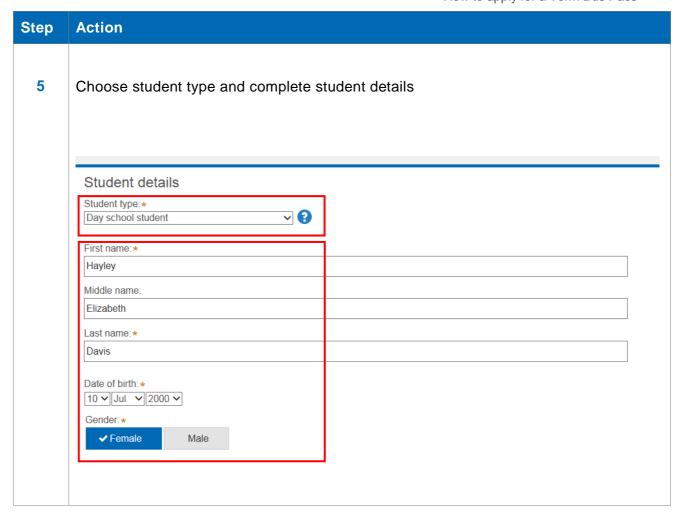

| Step | Action                                                         |
|------|----------------------------------------------------------------|
| 6    | Complete home address and postal address details               |
|      | Home address                                                   |
|      | Address line 1:*                                               |
|      | 123 Home Street                                                |
|      | Address line 2:                                                |
|      |                                                                |
|      | Suburb/City:*                                                  |
|      | Holsworthy                                                     |
|      | Postcode:*                                                     |
|      | 2173                                                           |
|      | State:<br>NSW                                                  |
|      | NSW                                                            |
|      |                                                                |
|      | Postal address                                                 |
|      | Is your postal address the same as your home address?*  Ves No |
|      |                                                                |
|      |                                                                |
|      |                                                                |
|      |                                                                |