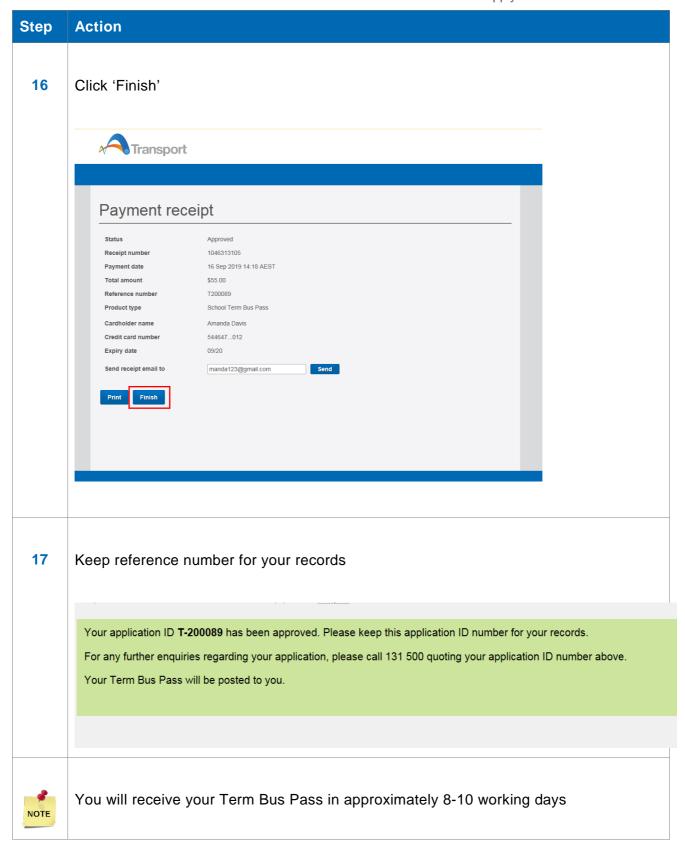

|
|      | 2173                                                           |
|      | State:<br>NSW                                                  |
|      | NSW                                                            |
|      |                                                                |
|      | Postal address                                                 |
|      | Is your postal address the same as your home address?*  Ves No |
|      |                                                                |
|      |                                                                |
|      |                                                                |
|      |                                                                |