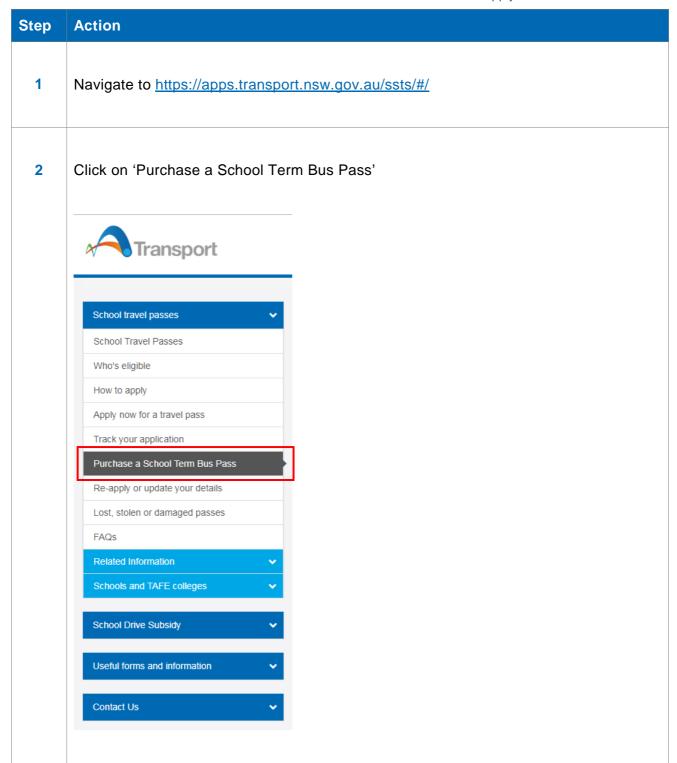

# **School Student Transport Scheme**

How to apply for a school term bus pass

## **Overview**

If you don't qualify for free school travel, you may be able to buy a School Term Bus Pass.

A School Term Bus Pass offers discounted travel on buses between home and school for the whole school term.