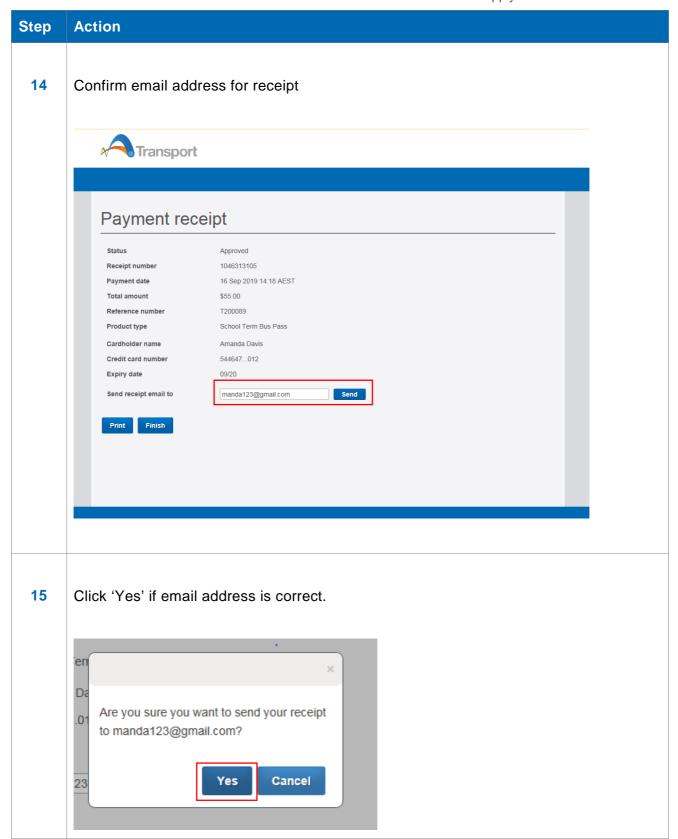

|
|      | 2173                                                           |
|      | State:<br>NSW                                                  |
|      | NSW                                                            |
|      |                                                                |
|      | Postal address                                                 |
|      | Is your postal address the same as your home address?*  Ves No |
|      |                                                                |
|      |                                                                |
|      |                                                                |
|      |                                                                |