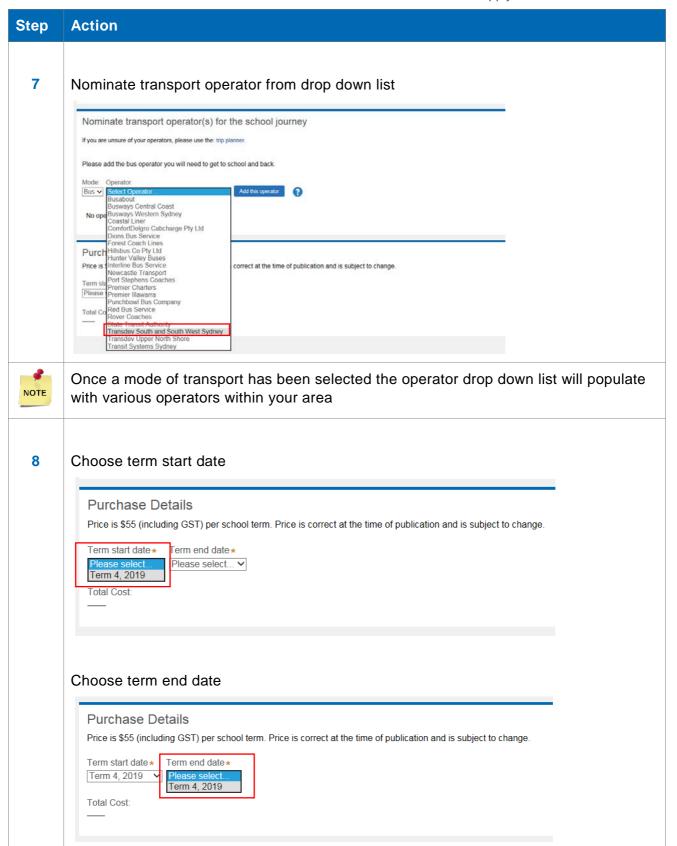

| Step | Action                                                         |
|------|----------------------------------------------------------------|
| 6    | Complete home address and postal address details               |
|      | Home address                                                   |
|      | Address line 1:*                                               |
|      | 123 Home Street                                                |
|      | Address line 2:                                                |
|      |                                                                |
|      | Suburb/City:*                                                  |
|      | Holsworthy                                                     |
|      | Postcode:*                                                     |
|      | 2173                                                           |
|      | State:<br>NSW                                                  |
|      | NSW                                                            |
|      |                                                                |
|      | Postal address                                                 |
|      | Is your postal address the same as your home address?*  Ves No |
|      |                                                                |
|      |                                                                |
|      |                                                                |
|      |                                                                |