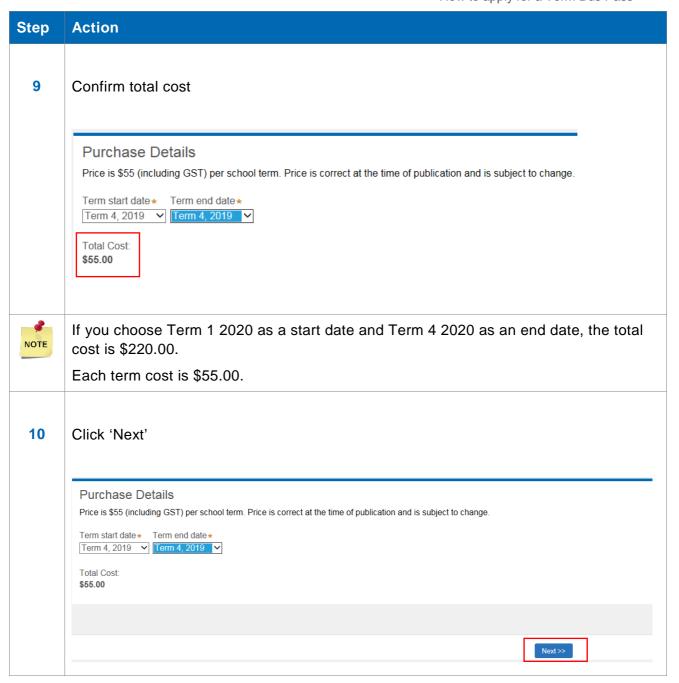

#### If the student's travel is in the Opal network

Students will be provided with a School Opal card as their School Term Bus Pass within the Opal network.

It can be purchased for one or more terms in the school year. The current cost is \$55 (including GST) per term (price is correct at the time of publication and is subject to change).

| Step | Action                                                         |
|------|----------------------------------------------------------------|
| 6    | Complete home address and postal address details               |
|      | Home address                                                   |
|      | Address line 1:*                                               |
|      | 123 Home Street                                                |
|      | Address line 2:                                                |
|      |                                                                |
|      | Suburb/City:*                                                  |
|      | Holsworthy                                                     |
|      | Postcode:*                                                     |
|      | 2173                                                           |
|      | State:<br>NSW                                                  |
|      | NSW                                                            |
|      |                                                                |
|      | Postal address                                                 |
|      | Is your postal address the same as your home address?*  Ves No |
|      |                                                                |
|      |                                                                |
|      |                                                                |
|      |                                                                |