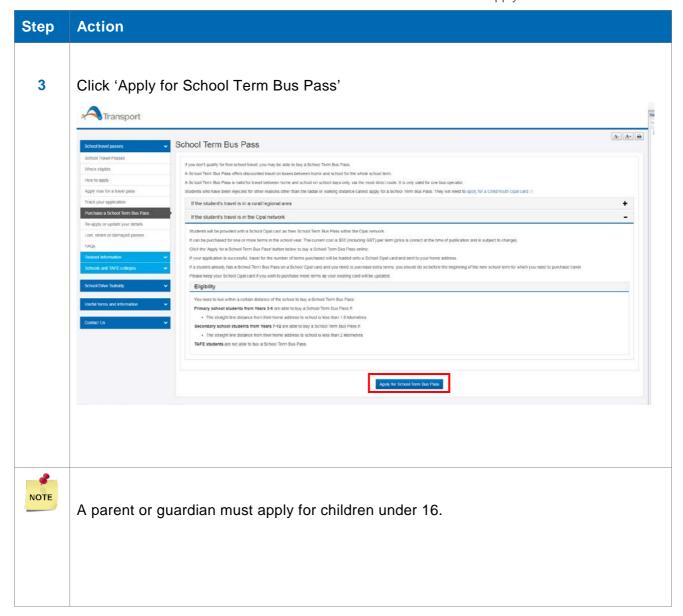

## **Overview**

If you don't qualify for free school travel, you may be able to buy a School Term Bus Pass.

A School Term Bus Pass offers discounted travel on buses between home and school for the whole school term.

A School Term Bus Pass is valid for travel between home and school on school days only, via the most direct route. It is only valid for one bus operator.

Students who have been rejected for other reasons other than the radial or walking distance cannot apply for a School Term Bus Pass. They will need to apply for a Child/Youth Opal card.

#### If the student's travel is in a rural/regional area

Please contact your local bus operator to see if a School Term Bus Pass is available and which pass will be issued.

#### If the student's travel is in the Opal network

Students will be provided with a School Opal card as their School Term Bus Pass within the Opal network.

It can be purchased for one or more terms in the school year. The current cost is \$55 (including GST) per term (price is correct at the time of publication and is subject to change).

### **Eligibility**

You need to live within a certain distance of the school to buy a School Term Bus Pass:

Primary school students from Years 3-6 are able to buy a School Term Bus Pass if:

The straight line distance from their home address to school is less than 1.6 kilometres.

Secondary school students from Years 7-12 are able to buy a School Term Bus Pass if:

• The straight line distance from their home address to school is less than 2 kilometres.

**TAFE students** are not able to buy a School Term Bus Pass.