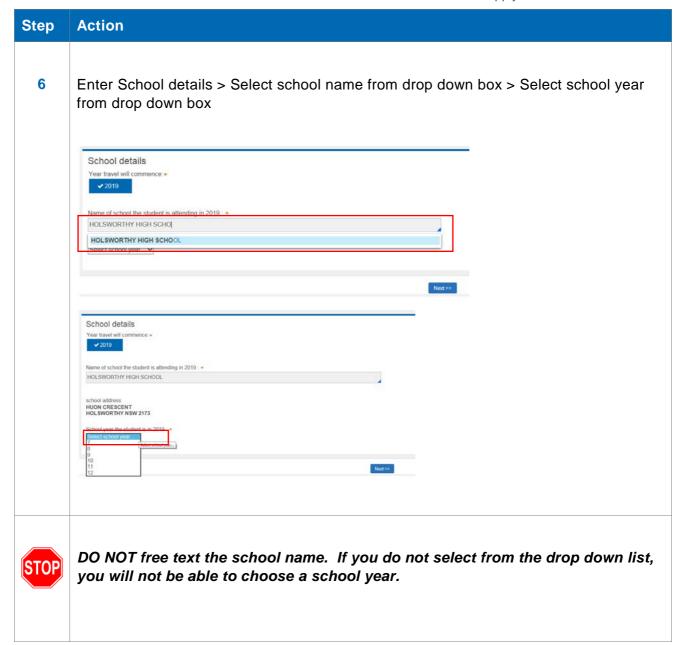

| Step | Action                                                         |
|------|----------------------------------------------------------------|
| 6    | Complete home address and postal address details               |
|      | Home address                                                   |
|      | Address line 1:*                                               |
|      | 123 Home Street                                                |
|      | Address line 2:                                                |
|      |                                                                |
|      | Suburb/City:*                                                  |
|      | Holsworthy                                                     |
|      | Postcode:*                                                     |
|      | 2173                                                           |
|      | State:<br>NSW                                                  |
|      | NSW                                                            |
|      |                                                                |
|      | Postal address                                                 |
|      | Is your postal address the same as your home address?*  Ves No |
|      |                                                                |
|      |                                                                |
|      |                                                                |
|      |                                                                |