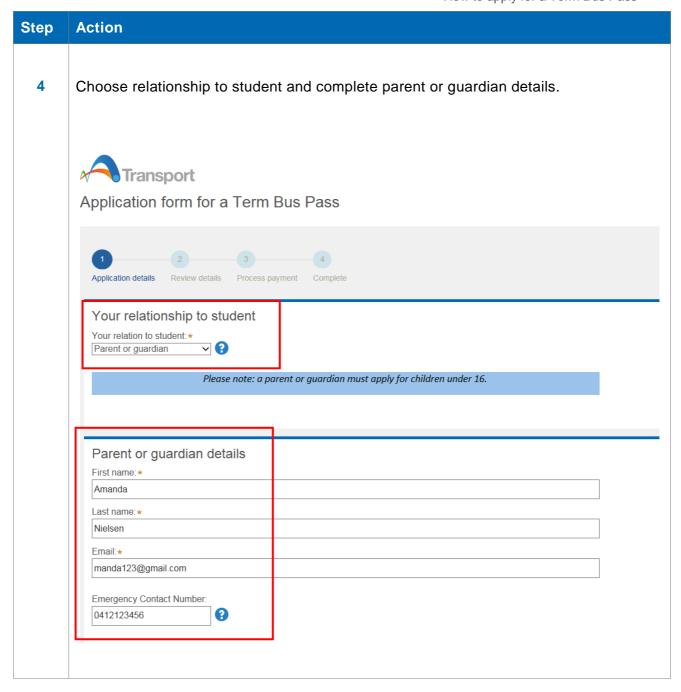

on a School Opal card and you need to purchase extra terms, you should do so before the beginning of the new school term for which you need to purchase travel.

Please keep your School Opal card if you wish to purchase more terms as your existing card will be updated.



### **Eligibility**

You need to live within a certain distance of the school to buy a School Term Bus Pass:

Primary school students from Years 3-6 are able to buy a School Term Bus Pass if:

The straight line distance from their home address to school is less than 1.6 kilometres.

Secondary school students from Years 7-12 are able to buy a School Term Bus Pass if:

• The straight line distance from their home address to school is less than 2 kilometres.

**TAFE students** are not able to buy a School Term Bus Pass.









| Step | Action                                                         |
|------|----------------------------------------------------------------|
| 6    | Complete home address and postal address details               |
|      | Home address                                                   |
|      | Address line 1:*                                               |
|      | 123 Home Street                                                |
|      | Address line 2:                                                |
|      |                                                                |
|      | Suburb/City:*                                                  |
|      | Holsworthy                                                     |
|      | Postcode:*