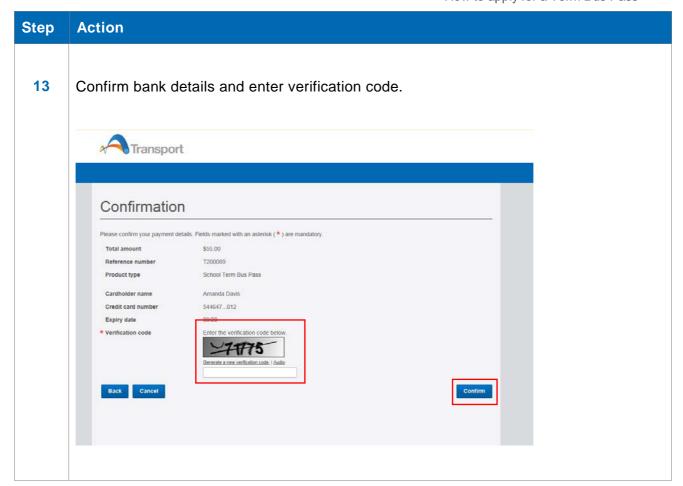

|
|      | 2173                                                           |
|      | State:<br>NSW                                                  |
|      | NSW                                                            |
|      |                                                                |
|      | Postal address                                                 |
|      | Is your postal address the same as your home address?*  Ves No |
|      |                                                                |
|      |                                                                |
|      |                                                                |
|      |                                                                |