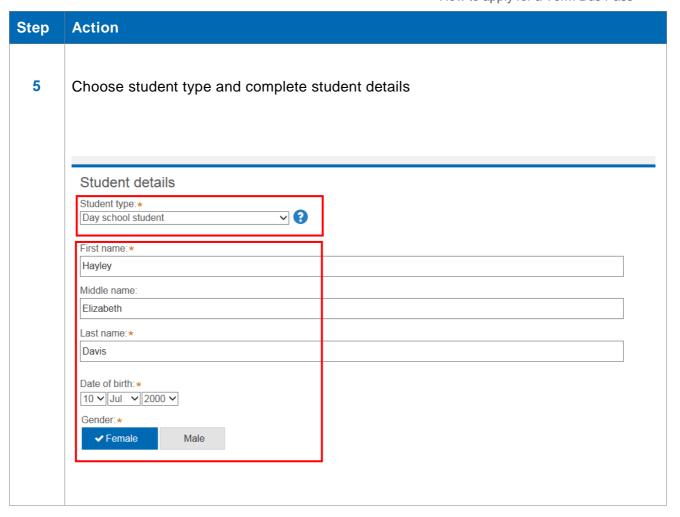

a School Opal card and you need to purchase extra terms, you should do so before the beginning of the new school term for which you need to purchase travel.

Please keep your School Opal card if you wish to purchase more terms as your existing card will be updated.



### **Eligibility**

You need to live within a certain distance of the school to buy a School Term Bus Pass:

Primary school students from Years 3-6 are able to buy a School Term Bus Pass if:

The straight line distance from their home address to school is less than 1.6 kilometres.

Secondary school students from Years 7-12 are able to buy a School Term Bus Pass if:

• The straight line distance from their home address to school is less than 2 kilometres.

**TAFE students** are not able to buy a School Term Bus Pass.









| Step | Action                                                         |
|------|----------------------------------------------------------------|
| 6    | Complete home address and postal address details               |
|      | Home address                                                   |
|      | Address line 1:*                                               |
|      | 123 Home Street                                                |
|      | Address line 2:                                                |
|      |                                                                |
|      | Suburb/City:*                                                  |
|      | Holsworthy                                                     |
|      | Postcode:*